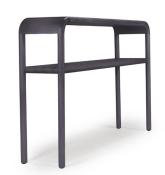

form.

**Dimensions** Overall: H:34" W:53" D:12"

**Finishes** Choose between Black Ash, Natural Ash and

Deep Greylac

Fully Assembled

Construction

Heirloom quality through and through. Solid Ash top with a thoughtfully sculpted edge. The legs are solid Ash as well, transitioning smoothly into the edge profile of the top and shelf.

## SOLID WOOD FINISHES

**BLACK ASH** 

DEEP GREYLAC

NATURAL ASH