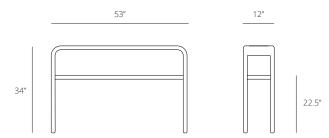

form.

**Dimensions** Overall: H:34" W:53" D:12"

**Finishes** Choose between Black Ash, Natural Ash and

Deep Greylac

Fully Assembled

Construction

Heirloom quality through and through. Solid Ash top with a thoughtfully sculpted edge. The legs are solid Ash as well, transitioning smoothly into the edge profile of the top and shelf.