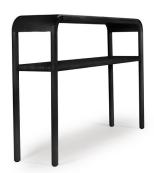

form.

**Dimensions** Overall: H:34" W:53" D:12"

**Finishes** Choose between Black Ash, Natural Ash and

Deep Greylac

Fully Assembled

Construction

Heirloom quality through and through. Solid Ash top with a thoughtfully sculpted edge. The legs are solid Ash as well, transitioning smoothly into the edge profile of the top and shelf.

## SOLID WOOD FINISHES

**BLACK ASH** 

DEEP GREYLAC

NATURAL ASH