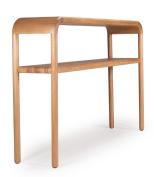

form.

**Dimensions** Overall: H:34" W:53" D:12"

**Finishes** Choose between Black Ash, Natural Ash and

Deep Greylac

Fully Assembled

Construction

Heirloom quality through and through. Solid Ash top with a thoughtfully sculpted edge. The legs are solid Ash as well, transitioning smoothly into the edge profile of the top and shelf.

## SOLID WOOD FINISHES

**BLACK ASH** 

DEEP GREYLAC

NATURAL ASH